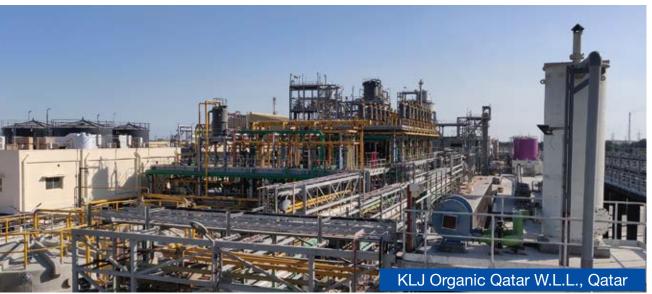

# 2019

KLJ Organic Qatar WLL: A Joint venture between KLJ Organic Ltd. and Qatar Industrial Manufacturing Company (QIMC) commenced operations with a total capacity of 2,81,000 tpa.

In 2019, a State-of-the-Art **Chlor Alkali** complex in Qatar was established with a total investment in excess of USD 125 Million. It is a joint venture project with Qatar Industrial Manufacturing Co. (QIMC).

# LOCATIONAL ADVANTAGE

An integrated

Chlor Alkali Complex

t Mesaieed Industrial city

in Qatar

Strategic locational advantage for Middle East and North African market