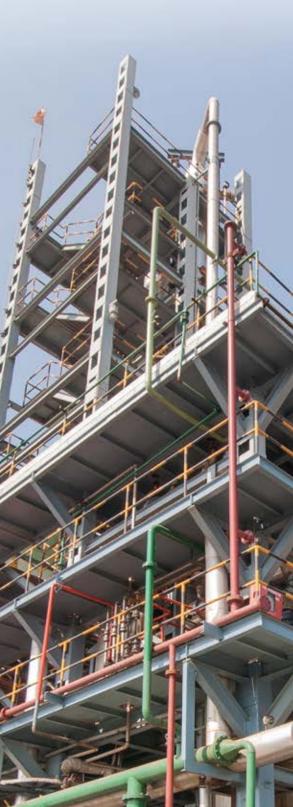

# **EXPANSION & BACKWARD INTEGRATION**

Greenfield backward integrated facility at Bharuch instrumental in expanding the manufacturing capacity of Plasticizers to 665,000 tpa and 100,000 tpa of Phthalic/Maleic Anhydride

#### **EXTENSIVE R&D**

Centre supported with in-house compounding & application laboratory to develop new products and applications