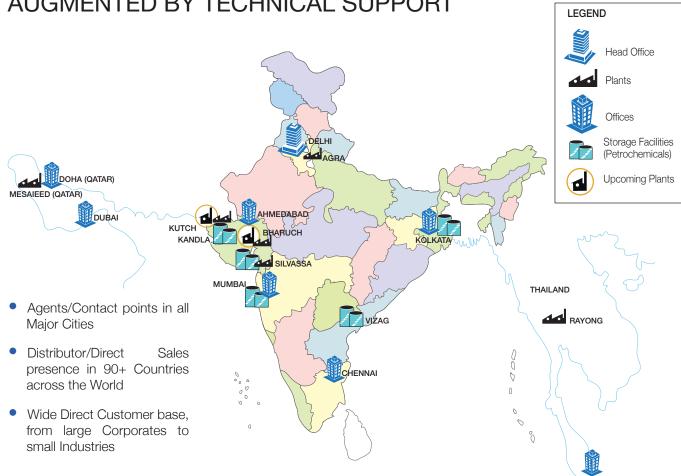

# **OPERATIONS**

**EXTENSIVE MARKETING & DISTRIBUTION**AUGMENTED BY TECHNICAL SUPPORT

# **KLJ GROUP**

Founded in 1967, KLJ is not only the Largest Manufacturer and the Market Leader in Plasticizers & Polymer Compounds in South Asia, but also an outright leader in the Secondary Plasticizer - Chlorinated Paraffin segment as the Largest Manufacturer across the Globe. Their Ultra-Modern Manufacturing facilities in Silvassa, Bharuch, Agra & Kutch in India, Rayong in Thailand and Mesaieed in Qatar are equipped with State-of-the-Art Technology and Equipment, producing a wide range of products to meet their Customers' Requirements.

# **MULTI-LOCATIONAL MANUFACTURING FACILITY**

Primary Plasticizers at Silvassa & Bharuch (India)

Chlorinated Paraffin at Bharuch (India), Rayong (Thailand) & Mesaieed (Qatar)

Multi-Locational Manufacturing Facility – Silvassa, Agra & Kutch (upcoming)

High Capacity
Automated Plants
to ensure
Consistent Quality