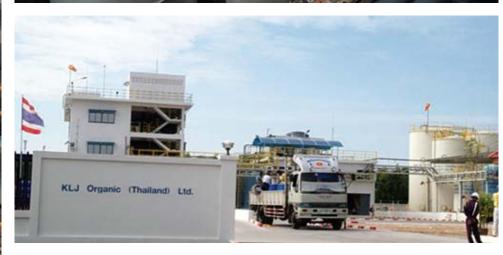

#### 2008

KLJ Organic (Thailand) Ltd., commenced manufacturing of Chlorinated Paraffins (12,000 tpa) bringing the Group's Total Plasticizer capacity > 300,000 tpa.