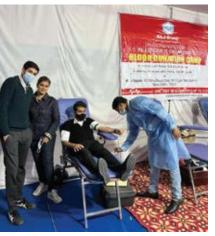

# **CSR IN HEALTHCARE**

KLJ Group has recently partnered in Jessa Ram Hospital, Delhi, India.

KLJ Group has further sponsored an operation theatre in Sewa Rural Hospital, Bharuch, India.

Conduct regular Health Camps & Blood Donation drives to encourage the spirit of humanity and donations for those in need, for last 11 years